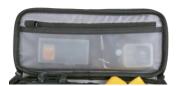

## **VEO BIB T COMMON FEATURES**

Versatile Divider

Reliable Protection

Dual-Laminated 900D Polyester Ripstop Material

Inner Secured Zip Pocket

Top Secured Zip Pocket

Front Secured Zip Pocket

Rear Pocket

Mesh Pockets on the Side

| MODEL NAME  | Internal Dimensions $(W \times D \times H)$ | External Dimensions $(W \times D \times H)$  | Max. Loading | Weight       | Liter Size<br>(L) |
|-------------|---------------------------------------------|----------------------------------------------|--------------|--------------|-------------------|
| VEO BIB T18 | 180×100×140 mm<br>7 1/8 × 3 7/8 × 5 1/2 in. | 210×130×170 mm<br>8 1/4 × 5 1/8 × 6 3/4 in.  | 2kg/4.4lbs   | 0.3kg/0.7lbs | 2.5               |
| VEO BIB T22 | 220×100×160 mm<br>8 5/8 × 3 7/8 × 6 1/4 in. | 250×130×185 mm<br>9 7/8 × 5 1/8 × 7 1/4 in.  | 2.8kg/6.2lbs | 0.4kg/0.9lbs | 3.5               |
| VEO BIB T25 | 250×110×190 mm<br>9 7/8 × 4 3/8 × 7 1/2 in. | 275×140×210 mm<br>10 7/8 × 5 1/2 × 8 1/4 in. | 3.2kg/7.1lbs | 0.5kg/1.2lbs | 5.2               |