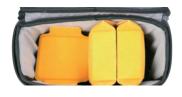

- 1. Next generation dividers with multi-folding styles
- 2. Multiple pockets for accessories
- 3. Water resistant material
- 4. Padded handle and shoulder strap
- 5. Trolley sleeve (T25 only)

## **VEO BIB T COMMON FEATURES**

Versatile Divider

Reliable Protection

Dual-Laminated 900D Polyester Ripstop Material

Inner Secured Zip Pocket

Top Secured Zip Pocket

Front Secured Zip Pocket

Rear Pocket