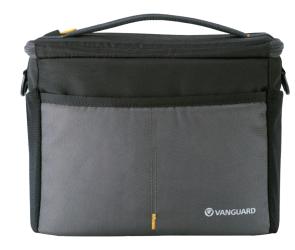

## **VEO BIB T COMMON FEATURES**

Versatile Divider

Reliable Protection

Dual-Laminated 900D Polyester Ripstop Material

Inner Secured Zip Pocket

Top Secured Zip Pocket

Front Secured Zip Pocket

Rear Pocket

Mesh Pockets on the Side

| MODEL NAME  | Internal Dimensions $(W \times D \times H)$ | External Dimensions $(W \times D \times H)$  | Max. Loading | Weight       | Liter Size<br>(L) |
|-------------|---------------------------------------------|----------------------------------------------|--------------|--------------|-------------------|
| VEO BIB T18 | 180×100×140 mm<br>7 1/8 × 3 7/8 × 5 1/2 in. | 210×130×170 mm<br>8 1/4 × 5 1/8 × 6 3/4 in.  | 2kg/4.4lbs   | 0.3kg/0.7lbs | 2.5               |
| VEO BIB T22 | 220×100×160 mm<br>8 5/8 × 3 7/8 × 6 1/4 in. | 250×130×185 mm<br>9 7/8 × 5 1/8 × 7 1/4 in.  | 2.8kg/6.2lbs | 0.4kg/0.9lbs | 3.5               |
| VEO BIB T25 | 250×110×190 mm<br>9 7/8 × 4 3/8 × 7 1/2 in. | 275×140×210 mm<br>10 7/8 × 5 1/2 × 8 1/4 in. | 3.2kg/7.1lbs | 0.5kg/1.2lbs | 5.2               |