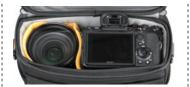

The Vanguard BIB T Series is designed to give you the choice on how to carry your precious camera gear. It can be used as a shoulder bag in it's own right with high quality material and all the storage you'd expect from a camera bag, or slipped into an everyday bag of your choice to keep your gear safe and ready to use on the go. It's perfect for a longer trip where you want to keep your gear safe until you get to your destination, but just need a smaller bag as you explore. At home, you can rest assured that your gear will be safely stored until you need it next.

## VEO BIB T18:

1 Entry DSLR/Mirrorless camera+1~2 Lenses, or 1 flash+Accessories

## VEO BIB T22:

1 Entry DSLR/Mirrorless camera+2~3 Lenses, or 1 flash, 1 drone(like DJI Mavic)+Accessories

## VEO BIB T25:

1 DSLR/Mirrorless camera+2~3 Lenses, or 1 flash, or 1 drone(like DJI Mavic)+Accessories

VEO BIB T18/T22/T25