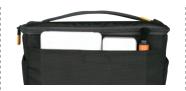

## **VEO BIB T COMMON FEATURES**

Versatile Divider

Reliable Protection

Dual-Laminated 900D Polyester Ripstop Material

Inner Secured Zip Pocket

Top Secured Zip Pocket

Front Secured Zip Pocket

Rear Pocket

Mesh Pockets on the Side

| MODEL NAME  | Internal Dimensions $(W \times D \times H)$ | External Dimensions $(W \times D \times H)$  | Max. Loading | Weight       | Liter Size<br>(L) |
|-------------|---------------------------------------------|----------------------------------------------|--------------|--------------|-------------------|
| VEO BIB T18 | 180×100×140 mm<br>7 1/8 × 3 7/8 × 5 1/2 in. | 210×130×170 mm<br>8 1/4 × 5 1/8 × 6 3/4 in.  | 2kg/4.4lbs   | 0.3kg/0.7lbs | 2.5               |
| VEO BIB T22 | 220×100×160 mm<br>8 5/8 × 3 7/8 × 6 1/4 in. | 250×130×185 mm<br>9 7/8 × 5 1/8 × 7 1/4 in.  | 2.8kg/6.2lbs | 0.4kg/0.9lbs | 3.5               |
| VEO BIB T25 | 250×110×190 mm<br>9 7/8 × 4 3/8 × 7 1/2 in. | 275×140×210 mm<br>10 7/8 × 5 1/2 × 8 1/4 in. | 3.2kg/7.1lbs | 0.5kg/1.2lbs | 5.2               |