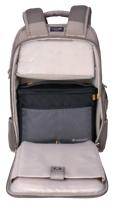

The Vanguard BIB T Series is designed to give you the choice on how to carry your precious camera gear. It can be used as a shoulder bag in it's own right with high quality material and all the storage you'd expect from a camera bag, or slipped into an everyday bag of your choice to keep your gear safe and ready to use on the go. It's perfect for a longer trip where you want to keep your gear safe until you get to your destination, but just need a smaller bag as you explore. At home, you can rest assured that your gear will be safely stored until you need it next.