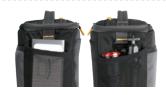

## **VEO BIB T COMMON FEATURES**

Versatile Divider

Reliable Protection

Dual-Laminated 900D Polyester Ripstop Material

Inner Secured Zip Pocket

Top Secured Zip Pocket

Front Secured Zip Pocket

Rear Pocket

Mesh Pockets on the Side

| MODEL NAME  | Internal Dimensions $(W \times D \times H)$ | External Dimensions $(W \times D \times H)$  | Max. Loading | Weight       | Liter Size<br>(L) |
|-------------|---------------------------------------------|----------------------------------------------|--------------|--------------|-------------------|
| VEO BIB T18 | 180×100×140 mm<br>7 1/8 × 3 7/8 × 5 1/2 in. | 210×130×170 mm<br>8 1/4 × 5 1/8 × 6 3/4 in.  | 2kg/4.4lbs   | 0.3kg/0.7lbs | 2.5               |
| VEO BIB T22 | 220×100×160 mm<br>8 5/8 × 3 7/8 × 6 1/4 in. | 250×130×185 mm<br>9 7/8 × 5 1/8 × 7 1/4 in.  | 2.8kg/6.2lbs | 0.4kg/0.9lbs | 3.5               |
| VEO BIB T25 | 250×110×190 mm<br>9 7/8 × 4 3/8 × 7 1/2 in. | 275×140×210 mm<br>10 7/8 × 5 1/2 × 8 1/4 in. | 3.2kg/7.1lbs | 0.5kg/1.2lbs | 5.2               |