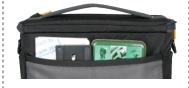

## **VEO BIB T COMMON FEATURES**

Versatile Divider

Reliable Protection

Dual-Laminated 900D Polyester Ripstop Material

Inner Secured Zip Pocket

Top Secured Zip Pocket

Front Secured Zip Pocket

Rear Pocket

Mesh Pockets on the Side

| MODEL NAME  | Internal Dimensions $(W \times D \times H)$ | External Dimensions $(W \times D \times H)$  | Max. Loading | Weight       | Liter Size<br>(L) |
|-------------|---------------------------------------------|----------------------------------------------|--------------|--------------|-------------------|
| VEO BIB T18 | 180×100×140 mm<br>7 1/8 × 3 7/8 × 5 1/2 in. | 210×130×170 mm<br>8 1/4 × 5 1/8 × 6 3/4 in.  | 2kg/4.4lbs   | 0.3kg/0.7lbs | 2.5               |
| VEO BIB T22 | 220×100×160 mm<br>8 5/8 × 3 7/8 × 6 1/4 in. | 250×130×185 mm<br>9 7/8 × 5 1/8 × 7 1/4 in.  | 2.8kg/6.2lbs | 0.4kg/0.9lbs | 3.5               |
| VEO BIB T25 | 250×110×190 mm<br>9 7/8 × 4 3/8 × 7 1/2 in. | 275×140×210 mm<br>10 7/8 × 5 1/2 × 8 1/4 in. | 3.2kg/7.1lbs | 0.5kg/1.2lbs | 5.2               |