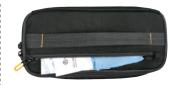

## **VEO BIB T COMMON FEATURES**

Versatile Divider

Reliable Protection

Dual-Laminated 900D Polyester Ripstop Material

Inner Secured Zip Pocket

Top Secured Zip Pocket

Front Secured Zip Pocket

Rear Pocket

Mesh Pockets on the Side

| MODEL NAME  | Internal Dimensions $(W \times D \times H)$ | External Dimensions $(W \times D \times H)$  | Max. Loading | Weight       | Liter Size<br>(L) |
|-------------|---------------------------------------------|----------------------------------------------|--------------|--------------|-------------------|
| VEO BIB T18 | 180×100×140 mm<br>7 1/8 × 3 7/8 × 5 1/2 in. | 210×130×170 mm<br>8 1/4 × 5 1/8 × 6 3/4 in.  | 2kg/4.4lbs   | 0.3kg/0.7lbs | 2.5               |
| VEO BIB T22 | 220×100×160 mm<br>8 5/8 × 3 7/8 × 6 1/4 in. | 250×130×185 mm<br>9 7/8 × 5 1/8 × 7 1/4 in.  | 2.8kg/6.2lbs | 0.4kg/0.9lbs | 3.5               |
| VEO BIB T25 | 250×110×190 mm<br>9 7/8 × 4 3/8 × 7 1/2 in. | 275×140×210 mm<br>10 7/8 × 5 1/2 × 8 1/4 in. | 3.2kg/7.1lbs | 0.5kg/1.2lbs | 5.2               |