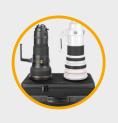

## VEO BIB DIVIDER S DIMENSIONS

To help you work out what cases your **VEO BIB Divider S** will fit into, we've summarised the maximum external dimensions here. Just measure the interior of the case you'd like to fit the **VEO BIB Divider S** into and you can work out which is best.

Ideal for: Vanguard Supreme Waterproof Cases | Suitcases

Alternatively just use the **VEO BIB Divider S** on it's own