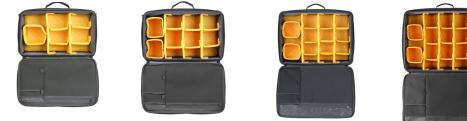

Ideal for: Vanguard Supreme Waterproof Cases | Suitcases

Alternatively just use the **VEO BIB Divider S** on it's own