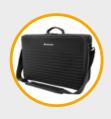

Ideal for: Vanguard Supreme Waterproof Cases | Suitcases

Alternatively just use the **VEO BIB Divider S** on it's own