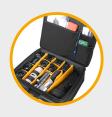

## VEO BIB DIVIDER S DIMENSIONS

To help you work out what cases your **VEO BIB Divider S** will fit into, we've summarised the maximum external dimensions here. Just measure the interior of the case you'd like to fit the **VEO BIB Divider S** into and you can work out which is best.

| Model:    | 37    | 40    | 46    | 53    |
|-----------|-------|-------|-------|-------|
| Width:    | 390mm | 435mm | 480mm | 560mm |
| Depth:    | 190mm | 190mm | 215mm | 220mm |
| Height:   | 250mm | 275mm | 355mm | 435mm |
| Capacity: | 11 L  | 15 L  | 26 L  | 38 L  |
| Weight:   | 1.4kg | 1.8kg | 2.4kg | 3.0kg |
| Laptop:   | -     | -     | 13"   | 15"   |
|           |       |       |       |       |