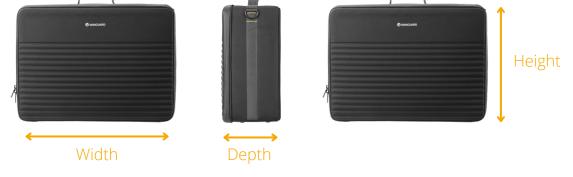

## VEO BIB DIVIDER S DIMENSIONS

To help you work out what cases your **VEO BIB Divider S** will fit into, we've summarised the maximum external dimensions here. Just measure the interior of the case you'd like to fit the **VEO BIB Divider S** into and you can work out which is best.

| Model:    | 37    | 40    | 46    | 53    |
|-----------|-------|-------|-------|-------|
| Width:    | 390mm | 435mm | 480mm | 560mm |
| Depth:    | 190mm | 190mm | 215mm | 220mm |
| Height:   | 250mm | 275mm | 355mm | 435mm |
| Capacity: | 11 L  | 15 L  | 26 L  | 38 L  |
| Weight:   | 1.4kg | 1.8kg | 2.4kg | 3.0kg |
| Laptop:   | -     | -     | 13"   | 15"   |
|           |       |       |       |       |