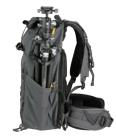

VEO ACTIVE backpacks are designed for trekking in the toughest conditions. Dual-laminated 840D nylon ripstop materials protects your bag from the elements, as well as the wear and tear brought on by the world around you. The removable camera insert can hold a large camera kit (or camping gear), or be removed to leave your camera safe at home if you want to use it as an everyday backpack. And the padded harness system ensures maximum comfort over longer distances.

## **VEO ACTIVE SERIES Adventure Backpacks**