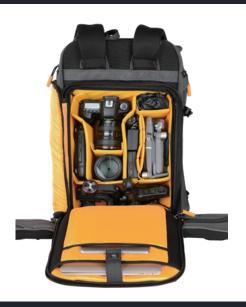

VEO ACTIVE backpacks are designed for trekking in the toughest conditions. Dual-laminated 840D nylon ripstop materials protects your bag from the elements, as well as the wear and tear brought on by the world around you. The removable camera insert can hold a large camera kit (or camping gear), or be removed to leave your camera safe at home if you want to use it as an everyday backpack. And the padded harness system ensures maximum comfort over longer distances.

## Rear access for maximum security

Modular Rear Panel

Adjustable Shoulder Strap

Removable Waist System

Adjustable Waist Strap

Tripod holder