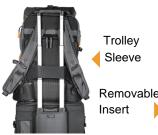

VEO ACTIVE backpacks are designed for trekking in the toughest conditions. Dual-laminated 840D nylon ripstop materials protects your bag from the elements, as well as the wear and tear brought on by the world around you. The removable camera insert can hold a large camera kit (or camping gear), or be removed to leave your camera safe at home if you want to use it as an everyday backpack. And the padded harness system ensures maximum comfort over longer distances.

## **Key Features:**

- Waterproof material
- Removable camera insert
- USB port to charge on the go
- Comfortable straps with pockets
- Carries a full sized tripod

Khaki Green

MODEL

VEO ACTIVE 42M

**VEO ACTIVE 46** 