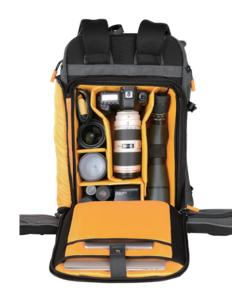

VEO ACTIVE backpacks are designed for trekking in the toughest conditions. Dual-laminated 840D nylon ripstop materials protects your bag from the elements, as well as the wear and tear brought on by the world around you. The removable camera insert can hold a large camera kit (or camping gear), or be removed to leave your camera safe at home if you want to use it as an everyday backpack. And the padded harness system ensures maximum comfort over longer distances.

## Rear access for maximum security

Modular Rear Panel

Adjustable Shoulder Strap

Removable Waist System

Adjustable Waist Strap

Tripod holder