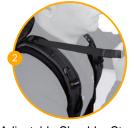

## Rear access for maximum security

Modular Rear Panel

Adjustable Shoulder Strap

Removable Waist System

Adjustable Waist Strap

Tripod holder