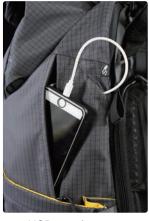

## **Key Features:**

- Waterproof material
- Removable camera insert
- USB port to charge on the go
- Comfortable straps with pockets
- Carries a full sized tripod

Khaki Green

MODEL

VEO ACTIVE 42M

**VEO ACTIVE 46** 

## Designed to cope with the toughest conditions

Innovative and versatile design that allows you to make any trip as comfortable as possible

USB port for easy and quick charging

Holds a water pouch

Comfortable harness system