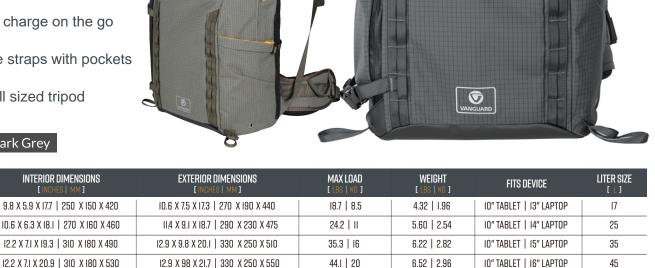

VEO ACTIVE backpacks are designed for trekking in the toughest conditions. Dual-laminated 840D nylon ripstop materials protects your bag from the elements, as well as the wear and tear brought on by the world around you. The removable camera insert can hold a large camera kit (or camping gear), or be removed to leave your camera safe at home if you want to use it as an everyday backpack. And the padded harness system ensures maximum comfort over longer distances.

## **Key Features:**

- Waterproof material
- Removable camera insert
- USB port to charge on the go
- Comfortable straps with pockets
- Carries a full sized tripod

Khaki Green

MODEL

VEO ACTIVE 42M

**VEO ACTIVE 46** 

**VEO ACTIVE 49** 

**VEO ACTIVE 53** 

Dark Grey

INTERIOR DIMENSIONS







## **VEO ACTIVE SERIES Adventure Backpacks**

## Designed to cope with the toughest conditions



Innovative and versatile design that allows you to make any trip as comfortable as possible



USB port for easy and quick charging



Holds a water pouch



Comfortable harness system

## Rear access for maximum security











Modular Rear Panel



Adjustable Shoulder Strap



Removable Waist System



Adjustable Waist Strap



Tripod holder