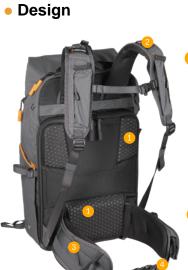

## Rear access for maximum security

Modular Rear Panel

Adjustable Shoulder Strap

Removable Waist System

Adjustable Waist Strap

Tripod holder