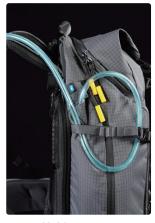

## Designed to cope with the toughest conditions

Innovative and versatile design that allows you to make any trip as comfortable as possible

USB port for easy and quick charging

Holds a water pouch

Comfortable harness system