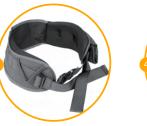

## Rear access for maximum security

Modular Rear Panel

Adjustable Shoulder Strap

Removable Waist System

Adjustable Waist Strap

Tripod holder