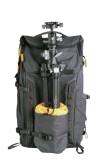

VEO ACTIVE backpacks are designed for trekking in the toughest conditions. Dual-laminated 840D nylon ripstop materials protects your bag from the elements, as well as the wear and tear brought on by the world around you. The removable camera insert can hold a large camera kit (or camping gear), or be removed to leave your camera safe at home if you want to use it as an everyday backpack. And the padded harness system ensures maximum comfort over longer distances.

## **VEO ACTIVE SERIES Adventure Backpacks**