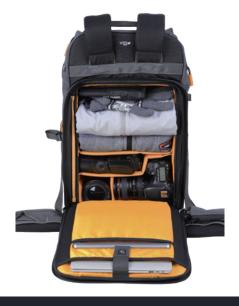

VEO ACTIVE backpacks are designed for trekking in the toughest conditions. Dual-laminated 840D nylon ripstop materials protects your bag from the elements, as well as the wear and tear brought on by the world around you. The removable camera insert can hold a large camera kit (or camping gear), or be removed to leave your camera safe at home if you want to use it as an everyday backpack. And the padded harness system ensures maximum comfort over longer distances.

## **Key Features:**

- Waterproof material
- Removable camera insert
- USB port to charge on the go
- Comfortable straps with pockets
- Carries a full sized tripod

Khaki Green

MODEL

VEO ACTIVE 42M

**VEO ACTIVE 46** 