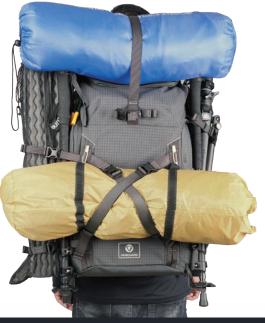

## **Key Features:**

- Waterproof material
- Removable camera insert
- USB port to charge on the go
- Comfortable straps with pockets
- Carries a full sized tripod

Khaki Green

MODEL

VEO ACTIVE 42M

**VEO ACTIVE 46** 

## Designed to cope with the toughest conditions

Innovative and versatile design that allows you to make any trip as comfortable as possible

USB port for easy and quick charging

Holds a water pouch

Comfortable harness system