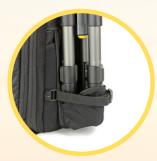

Large camera comparment

Front expands +6cm

Daypack top section

Fits up to a 16" MacBook

Tripod foot pocket when needed

Quick side access to your camera

Hidden pocket on rear for valuables

Full rain cover for the wettest days