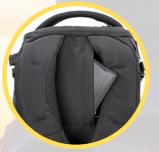

Large camera comparment

Front expands +6cm

Daypack top section

Fits up to a 16" MacBook

Tripod foot pocket when needed

Quick side access to your camera

Hidden pocket on rear for valuables

Full rain cover for the wettest days

## **Camera Compartment:** 300 × 130 (+60 when

300 × 130 (+60 when expanded) × 270mm

Weight: 1900g

Up to 16" MacBook