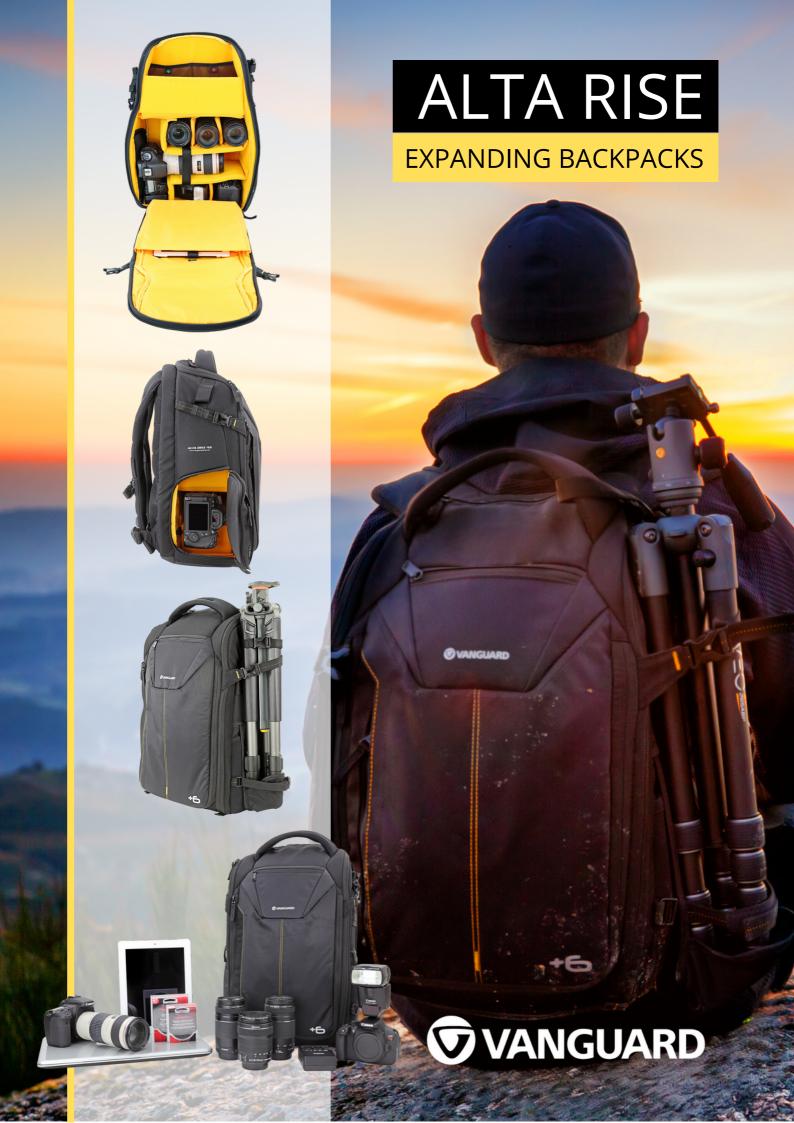

Large camera comparment

Front expands +6cm

Daypack top section

Fits up to a 16" MacBook

Tripod foot pocket when needed

Quick side access to your camera

Hidden pocket on rear for valuables

Full rain cover for the wettest days