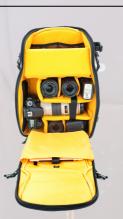

Large camera comparment

Front expands +6cm

Daypack top section

Fits up to a 16" MacBook

Tripod foot pocket when needed

Quick side access to your camera

Hidden pocket on rear for valuables

Full rain cover for the wettest days