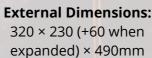

## **ALTA RISE 48**

24 Litres

## External Dimensions: 350 × 250 (+60 when expanded) × 530mm