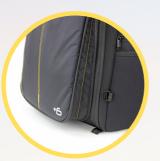

Large camera comparment

Front expands +6cm

Daypack top section

Fits up to a 16" MacBook

Tripod foot pocket when needed

Quick side access to your camera

Hidden pocket on rear for valuables

Full rain cover for the wettest days