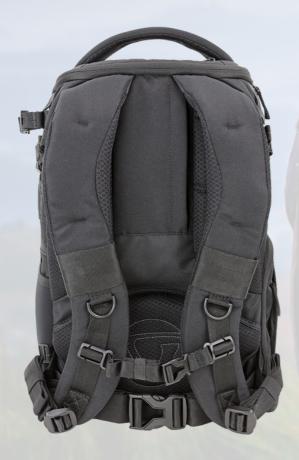

Comfortable harness system, with chest strap and a waist belt that tucks away when it's not needed