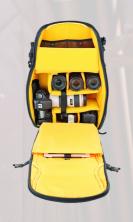

Large camera comparment

Front expands +6cm

Daypack top section

Fits up to a 16" MacBook

Tripod foot pocket when needed

Quick side access to your camera

Hidden pocket on rear for valuables

Full rain cover for the wettest days

## **ALTA RISE 48**

24 Litres

## External Dimensions: 350 × 250 (+60 when expanded) × 530mm

## **Camera Compartment:** 300 × 130 (+60 when

300 × 130 (+60 when expanded) × 270mm

Weight: 1900g

Up to 16" MacBook