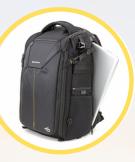

Large camera comparment

Front expands +6cm

Daypack top section

Fits up to a 16" MacBook

Tripod foot pocket when needed

Quick side access to your camera

Hidden pocket on rear for valuables

Full rain cover for the wettest days

## **Camera Compartment:** 300 × 130 (+60 when

300 × 130 (+60 when expanded) × 270mm

Weight: 1900g

Up to 16" MacBook