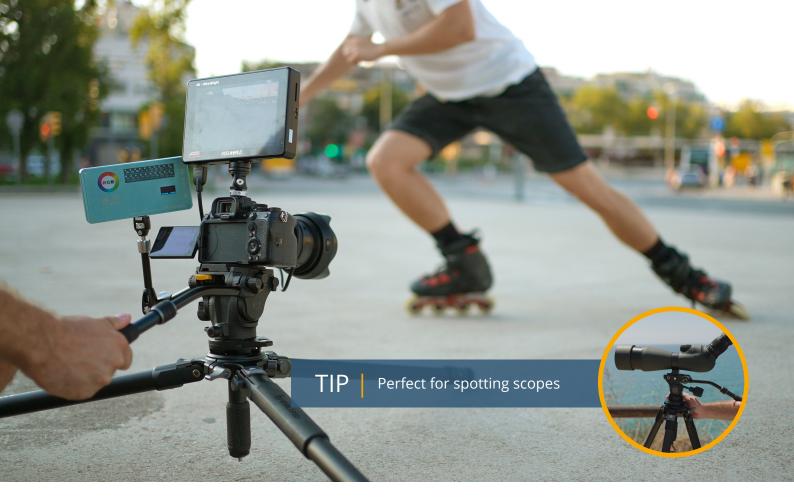

## TRIPOD HEAD QUICK RELEASE SYSTEM

- Loosen the levelling system adjustment knob
- Flip the pan/safety lock knob up to release and remove the levelling system.

TIP Using a dual axis ball head (such as the VEO BH-250S) on the lightweight platform will help you get a level seconds using the ball joint and allow you to pan/reframe your shot using the top axis