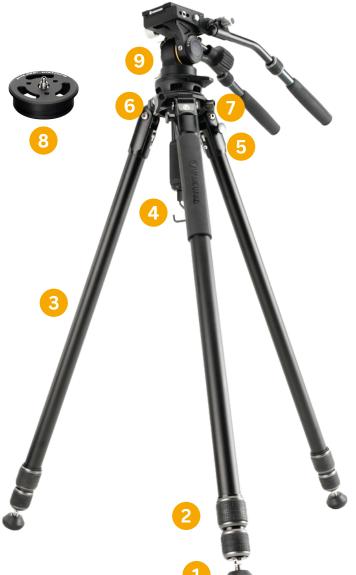

- 1 Retractable spiked feet
- 2 Easy set & easy clean leg locks
- 3 30mm legs that deliver a solid 25kg load capacity
- 4 Levelling system control handle (±15° tilt | 360° pan)
- 5 Easy set leg angles (23°, 50° & 80°)
- 6 Platform loosening lock
- 7 Platform safety lock release
- 8 Lightweight platform
- Levelling platform with 75mm diameter base