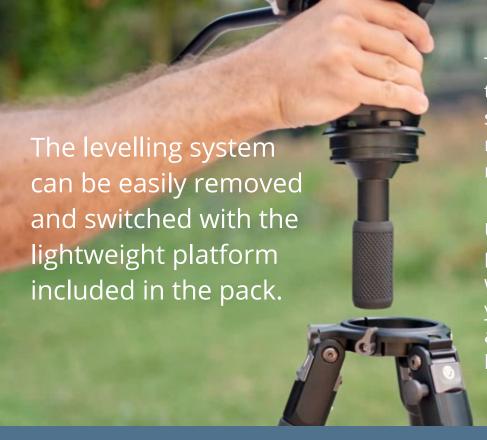

This allows you to switch tripod heads for different styles in seconds without needing to remove and replace the head.

Using the lightweight platform also lowers the weight by over 300g. Great if you're using it for landscapes and needing to carry it longer distances!