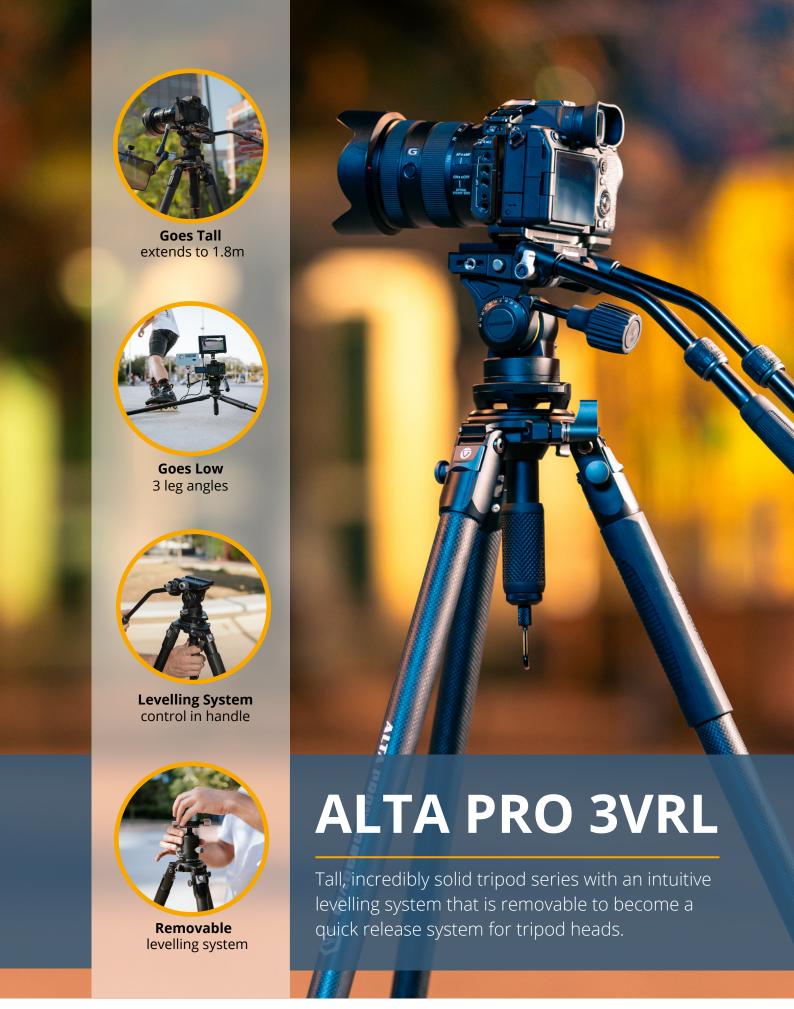

- 1 Retractable spiked feet
- 2 Easy set & easy clean leg locks
- 3 30mm legs that deliver a solid 25kg load capacity
- 4 Levelling system control handle (±15° tilt | 360° pan)
- 5 Easy set leg angles (23°, 50° & 80°)
- 6 Platform loosening lock
- 7 Platform safety lock release
- 8 Lightweight platform
- Levelling platform with 75mm diameter base