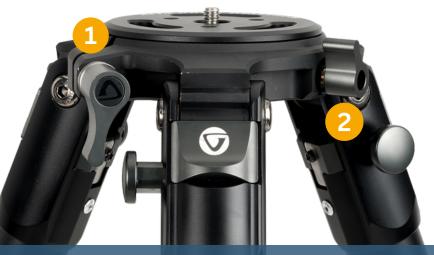

## TRIPOD HEAD QUICK RELEASE SYSTEM

- Loosen the levelling system adjustment knob
- Flip the pan/safety lock knob up to release and remove the levelling system.

TIP Using a dual axis ball head (such as the VEO BH-250S) on the lightweight platform will help you get a level seconds using the ball joint and allow you to pan/reframe your shot using the top axis