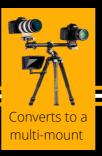

## FEATURE PACKED

Leg converts to a monopod that extends up to 163cm

| Model                    | Material  | Folded Height | Height<br>Column Down | Height<br>Column Up | Minimum Height | Head        | Style                        | Max. Load<br>Capacity | Monopod Height | Weight |
|--------------------------|-----------|---------------|-----------------------|---------------------|----------------|-------------|------------------------------|-----------------------|----------------|--------|
| Tripod Only              |           |               |                       |                     |                |             |                              |                       |                |        |
| VEO 3T+ 234AT            | Aluminium | 46cm          | 112cm                 | 135cm               | 1cm            | -           | Perfect Head:<br>VEO BH-110S | 10kg                  | 151cm          | 1765g  |
| VEO 3T+ 264AT            | Aluminium | 48cm          | 120cm                 | 145cm               | 1cm            | -           | Perfect Head:<br>VEO BH-160S | 15kg                  | 152cm          | 1965g  |
| VEO 3T+ 234CT            | Carbon    | 46cm          | 112cm                 | 135cm               | 1cm            | -           | Perfect Head:<br>VEO BH-110S | 10kg                  | 151cm          | 1550g  |
| VEO 3T+ 264CT            | Carbon    | 48cm          | 120cm                 | 145cm               | 1cm            | -           | Perfect Head:<br>VEO BH-160S | 15kg                  | 152cm          | 1785g  |
| Dual Axis Ball Head Kits |           |               |                       |                     |                |             | 100                          |                       |                |        |
| VEO 3T+ 234AB            | Aluminium | 46cm          | 122cm                 | 146cm               | 1cm            | VEO BH-110S | Dual Axis<br>Ball Head       | 10kg                  | 152cm          | 2190g  |
| VEO 3T+ 264AB            | Aluminium | 48cm          | 131cm                 | 156cm               | 1cm            | VEO BH-160S | Dual Axis<br>Ball Head       | 15kg                  | 163cm          | 2455g  |
| VEO 3T+ 234CB            | Carbon    | 46cm          | 122cm                 | 146cm               | 1cm            | VEO BH-110S | Dual Axis<br>Ball Head       | 10kg                  | 152cm          | 1980g  |
| VEO 3T+ 264CB            | Carbon    | 48cm          | 131cm                 | 156cm               | 1cm            | VEO BH-160S | Dual Axis<br>Ball Head       | 15kg                  | 163cm          | 2275g  |
| 3-way Pan Head Kits      |           |               |                       |                     |                |             |                              |                       |                |        |
| VEO 3T+ 264APS           | Aluminium | 48cm          | 131cm                 | 156cm               | 1cm            | VEO PH-38S  | 3-way<br>Pan Head            | 10kg                  | 163cm          | 2650g  |
| VEO 3T+ 264CPS           | Carbon    | 48cm          | 131cm                 | 156cm               | 1cm            | VEO PH-38S  | 3-way<br>Pan Head            | 10kg                  | 163cm          | 2425g  |