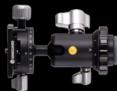

## FEATURE PACKED

Leg converts to a monopod that extends up to 163cm

| Model                    | Material  | Folded Height | Height<br>Column Down | Height<br>Column Up | Minimum Height | Head        | Style                        | Max. Load<br>Capacity | Monopod Height | Weight |
|--------------------------|-----------|---------------|-----------------------|---------------------|----------------|-------------|------------------------------|-----------------------|----------------|--------|
| Tripod Only              |           |               |                       |                     |                |             |                              |                       |                |        |
| VEO 3T+ 234AT            | Aluminium | 46cm          | 112cm                 | 135cm               | 1cm            | -           | Perfect Head:<br>VEO BH-110S | 10kg                  | 151cm          | 1765g  |
| VEO 3T+ 264AT            | Aluminium | 48cm          | 120cm                 | 145cm               | 1cm            | -           | Perfect Head:<br>VEO BH-160S | 15kg                  | 152cm          | 1965g  |
| VEO 3T+ 234CT            | Carbon    | 46cm          | 112cm                 | 135cm               | 1cm            | -           | Perfect Head:<br>VEO BH-110S | 10kg                  | 151cm          | 1550g  |
| VEO 3T+ 264CT            | Carbon    | 48cm          | 120cm                 | 145cm               | 1cm            | -           | Perfect Head:<br>VEO BH-160S | 15kg                  | 152cm          | 1785g  |
| Dual Axis Ball Head Kits |           |               |                       |                     |                |             | 100                          |                       |                |        |
| VEO 3T+ 234AB            | Aluminium | 46cm          | 122cm                 | 146cm               | 1cm            | VEO BH-110S | Dual Axis<br>Ball Head       | 10kg                  | 152cm          | 2190g  |
| VEO 3T+ 264AB            | Aluminium | 48cm          | 131cm                 | 156cm               | 1cm            | VEO BH-160S | Dual Axis<br>Ball Head       | 15kg                  | 163cm          | 2455g  |
| VEO 3T+ 234CB            | Carbon    | 46cm          | 122cm                 | 146cm               | 1cm            | VEO BH-110S | Dual Axis<br>Ball Head       | 10kg                  | 152cm          | 1980g  |
| VEO 3T+ 264CB            | Carbon    | 48cm          | 131cm                 | 156cm               | 1cm            | VEO BH-160S | Dual Axis<br>Ball Head       | 15kg                  | 163cm          | 2275g  |
| 3-way Pan Head Kits      |           |               |                       |                     |                |             |                              |                       |                |        |
| VEO 3T+ 264APS           | Aluminium | 48cm          | 131cm                 | 156cm               | 1cm            | VEO PH-38S  | 3-way<br>Pan Head            | 10kg                  | 163cm          | 2650g  |
| VEO 3T+ 264CPS           | Carbon    | 48cm          | 131cm                 | 156cm               | 1cm            | VEO PH-38S  | 3-way<br>Pan Head            | 10kg                  | 163cm          | 2425g  |