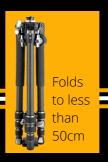

## FEATURE PACKED

Leg converts to a monopod that extends up to 163cm

| Model                    | Material  | Folded Height | Height<br>Column Down | Height<br>Column Up | Minimum Height | Head        | Style                        | Max. Load<br>Capacity | Monopod Height | Weight |
|--------------------------|-----------|---------------|-----------------------|---------------------|----------------|-------------|------------------------------|-----------------------|----------------|--------|
| Tripod Only              |           |               |                       |                     |                |             |                              |                       |                |        |
| VEO 3T+ 234AT            | Aluminium | 46cm          | 112cm                 | 135cm               | 1cm            | -           | Perfect Head:<br>VEO BH-110S | 10kg                  | 151cm          | 1765g  |
| VEO 3T+ 264AT            | Aluminium | 48cm          | 120cm                 | 145cm               | 1cm            | -           | Perfect Head:<br>VEO BH-160S | 15kg                  | 152cm          | 1965g  |
| VEO 3T+ 234CT            | Carbon    | 46cm          | 112cm                 | 135cm               | 1cm            | -           | Perfect Head:<br>VEO BH-110S | 10kg                  | 151cm          | 1550g  |
| VEO 3T+ 264CT            | Carbon    | 48cm          | 120cm                 | 145cm               | 1cm            | -           | Perfect Head:<br>VEO BH-160S | 15kg                  | 152cm          | 1785g  |
| Dual Axis Ball Head Kits |           |               |                       |                     |                |             | 100                          |                       |                |        |
| VEO 3T+ 234AB            | Aluminium | 46cm          | 122cm                 | 146cm               | 1cm            | VEO BH-110S | Dual Axis<br>Ball Head       | 10kg                  | 152cm          | 2190g  |
| VEO 3T+ 264AB            | Aluminium | 48cm          | 131cm                 | 156cm               | 1cm            | VEO BH-160S | Dual Axis<br>Ball Head       | 15kg                  | 163cm          | 2455g  |
| VEO 3T+ 234CB            | Carbon    | 46cm          | 122cm                 | 146cm               | 1cm            | VEO BH-110S | Dual Axis<br>Ball Head       | 10kg                  | 152cm          | 1980g  |
| VEO 3T+ 264CB            | Carbon    | 48cm          | 131cm                 | 156cm               | 1cm            | VEO BH-160S | Dual Axis<br>Ball Head       | 15kg                  | 163cm          | 2275g  |
| 3-way Pan Head Kits      |           |               |                       |                     |                |             |                              |                       |                |        |
| VEO 3T+ 264APS           | Aluminium | 48cm          | 131cm                 | 156cm               | 1cm            | VEO PH-38S  | 3-way<br>Pan Head            | 10kg                  | 163cm          | 2650g  |
| VEO 3T+ 264CPS           | Carbon    | 48cm          | 131cm                 | 156cm               | 1cm            | VEO PH-38S  | 3-way<br>Pan Head            | 10kg                  | 163cm          | 2425g  |