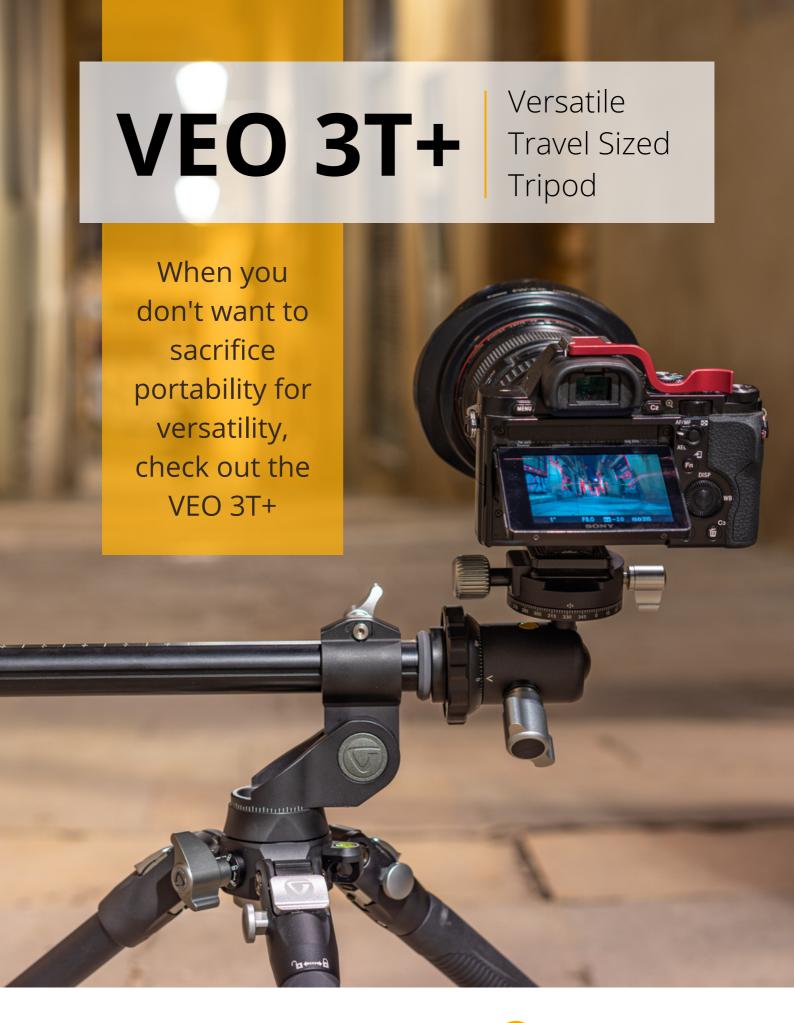

## FEATURE PACKED

Leg converts to a monopod that extends up to 163cm

| Model                    | Material  | Folded Height | Height<br>Column Down | Height<br>Column Up | Minimum Height | Head        | Style                        | Max. Load<br>Capacity | Monopod Height | Weight |
|--------------------------|-----------|---------------|-----------------------|---------------------|----------------|-------------|------------------------------|-----------------------|----------------|--------|
| Tripod Only              |           |               |                       |                     |                |             |                              |                       |                |        |
| VEO 3T+ 234AT            | Aluminium | 46cm          | 112cm                 | 135cm               | 1cm            | -           | Perfect Head:<br>VEO BH-110S | 10kg                  | 151cm          | 1765g  |
| VEO 3T+ 264AT            | Aluminium | 48cm          | 120cm                 | 145cm               | 1cm            | -           | Perfect Head:<br>VEO BH-160S | 15kg                  | 152cm          | 1965g  |
| VEO 3T+ 234CT            | Carbon    | 46cm          | 112cm                 | 135cm               | 1cm            | -           | Perfect Head:<br>VEO BH-110S | 10kg                  | 151cm          | 1550g  |
| VEO 3T+ 264CT            | Carbon    | 48cm          | 120cm                 | 145cm               | 1cm            | -           | Perfect Head:<br>VEO BH-160S | 15kg                  | 152cm          | 1785g  |
| Dual Axis Ball Head Kits |           |               |                       |                     |                |             | 100                          |                       |                |        |
| VEO 3T+ 234AB            | Aluminium | 46cm          | 122cm                 | 146cm               | 1cm            | VEO BH-110S | Dual Axis<br>Ball Head       | 10kg                  | 152cm          | 2190g  |
| VEO 3T+ 264AB            | Aluminium | 48cm          | 131cm                 | 156cm               | 1cm            | VEO BH-160S | Dual Axis<br>Ball Head       | 15kg                  | 163cm          | 2455g  |
| VEO 3T+ 234CB            | Carbon    | 46cm          | 122cm                 | 146cm               | 1cm            | VEO BH-110S | Dual Axis<br>Ball Head       | 10kg                  | 152cm          | 1980g  |
| VEO 3T+ 264CB            | Carbon    | 48cm          | 131cm                 | 156cm               | 1cm            | VEO BH-160S | Dual Axis<br>Ball Head       | 15kg                  | 163cm          | 2275g  |
| 3-way Pan Head Kits      |           |               |                       |                     |                |             |                              |                       |                |        |
| VEO 3T+ 264APS           | Aluminium | 48cm          | 131cm                 | 156cm               | 1cm            | VEO PH-38S  | 3-way<br>Pan Head            | 10kg                  | 163cm          | 2650g  |
| VEO 3T+ 264CPS           | Carbon    | 48cm          | 131cm                 | 156cm               | 1cm            | VEO PH-38S  | 3-way<br>Pan Head            | 10kg                  | 163cm          | 2425g  |